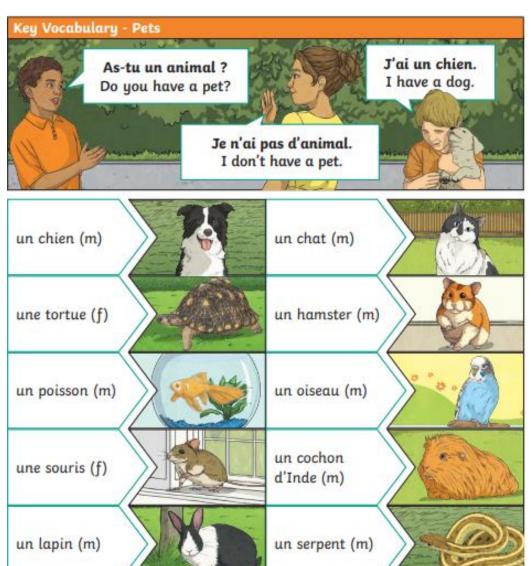

## <u>MfL- French</u> <u>Members of My Family and My Pets</u>

| m = masculine f = feminine pl = plural |                                         |                                      |
|----------------------------------------|-----------------------------------------|--------------------------------------|
| Qui est-ce?<br>Who's this?             | Voici<br>Here/this is<br>Here/these are | mon (m) / ma (f)<br>/ mes (pl)<br>my |
| père (m)<br>father                     | mère (f)<br>mother                      | parents (pl)                         |
| frère (m)<br>brother                   | sœur (f)                                | grand-mère (f)<br>grandmother        |
| grand-père (m)<br>grandfather          | tante (f)                               | oncle (m)<br>uncle                   |
| cousin (m)<br>cousin (male)            | cousine (f)<br>cousin (female)          | neveu (m)<br>nephew                  |
| nièce (f)<br>niece                     | famille (f) family                      | moi<br>me                            |