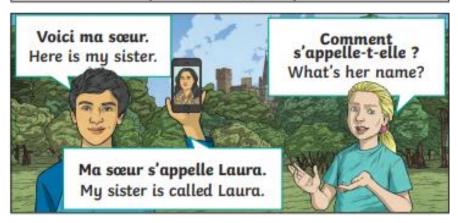

## <u>MfL- French</u> <u>Members of My Family and My Pets</u>

| m = masculine f = feminine pl = plural |                                         |                                      |
|----------------------------------------|-----------------------------------------|--------------------------------------|
| Qui est-ce?<br>Who's this?             | Voici<br>Here/this is<br>Here/these are | mon (m) / ma (f)<br>/ mes (pl)<br>my |
| père (m)<br>father                     | mère (f)<br>mother                      | parents (pl)                         |
| frère (m)<br>brother                   | sœur (f)                                | grand-mère (f)<br>grandmother        |
| grand-père (m)<br>grandfather          | tante (f)                               | oncle (m)<br>uncle                   |
| cousin (m)<br>cousin (male)            | cousine (f)<br>cousin (female)          | neveu (m)<br>nephew                  |
| nièce (f)<br>niece                     | famille (f) family                      | moi<br>me                            |