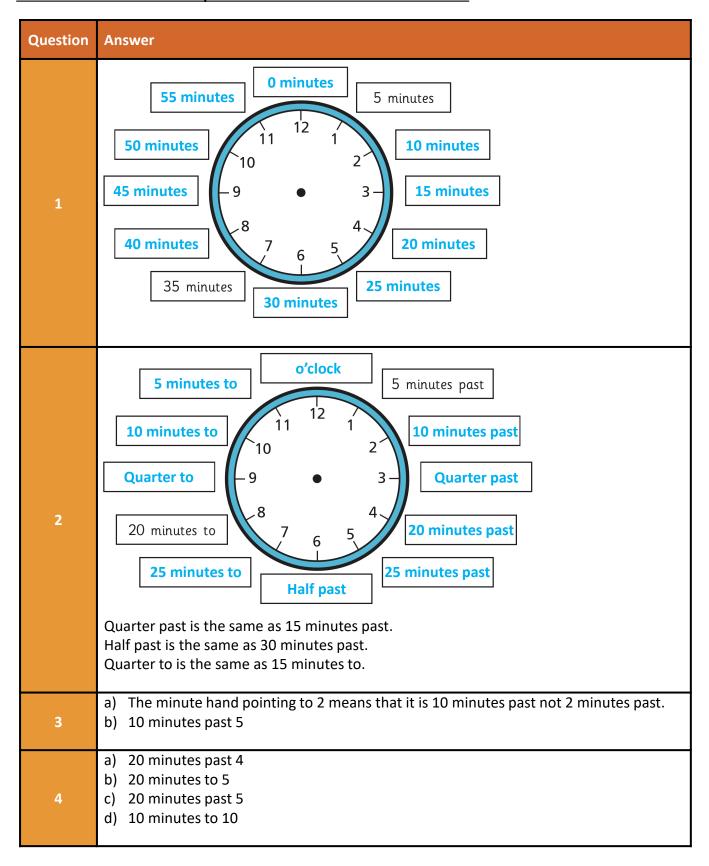

## Y3 – Summer – Block 3 – Step 2 – Tell the time to 5 minutes Answers



## <u>Y3 – Summer – Block 3 – Step 2 – Tell the time to 5 minutes Answers (continued)</u>

| Question | Answer                                                                                                                                                                             |
|----------|------------------------------------------------------------------------------------------------------------------------------------------------------------------------------------|
| 5        | a)  (1) (1) (2) (3) (4) (8) (7) (6) (7) (6) (7) (7) (8) (8) (7) (9) (9) (8) (7) (9) (9) (9) (9) (9) (9) (9) (9) (9) (9                                                             |
| 6        | Yes The hour hand is over halfway between 10 and 11, so the time is after half past 10